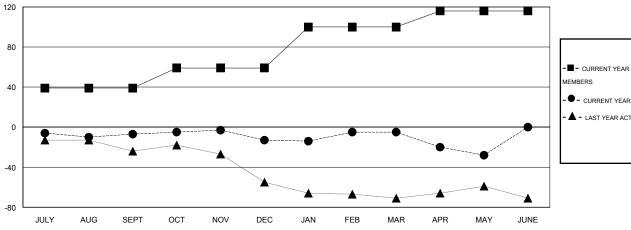

## GOALS AND ACTUAL NEW CLUBS CUMULATIVE

| <b>■-</b> c | URRENT YEAR GOALS FOR NEW |
|-------------|---------------------------|
| /FMRFI      | 28                        |

CURRENT YEAR ACTUAL MEMBERS

- LAST YEAR ACTUAL MEMBERS